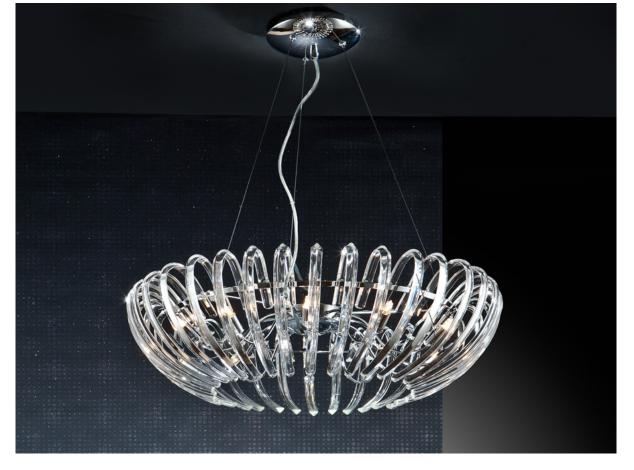

# Ariadna

876113

Pendants

Lamp of 12 lights made of metal, chrome finish. Glass shade formed by high quality curved clear crystal bars. Adjustable in height by steel tensors.

·This item includes 12 G9 LED 6W

## SIZES

Sizes: Ø 66.0 \$\frac{1}{2}2.0 \text{ cm} Height when installed: 45.0/ max. 130.0 \text{ cm} Weight: 6.0 Kg

### ADDITIONAL INFORMATION

Material:Metal and glass Finish: Chromed and clear Assembling time by customer: 30 min Cable colour: Clear